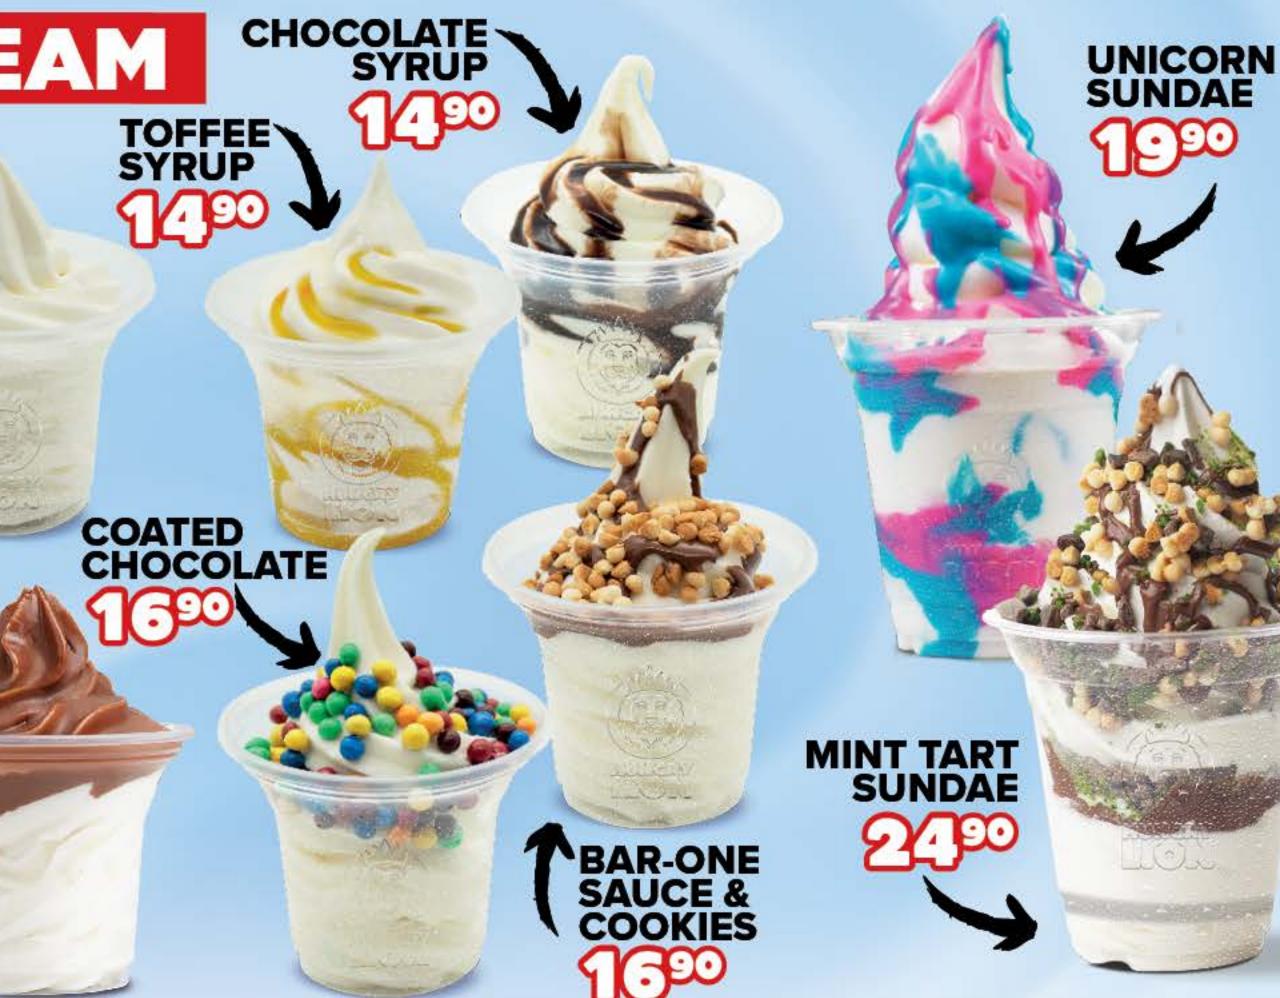

#### SPICY FLAVA ZAMBA WING COMBO 5990

CARAMEL DIP 1400

4 ZAMBA WINGLETS

RIGINAL TASTE

ca Col

0

CHOCOLATE DIP 1000

CONES VANILLA CONE **KING-SIZED CONE DIPPED CONE** 