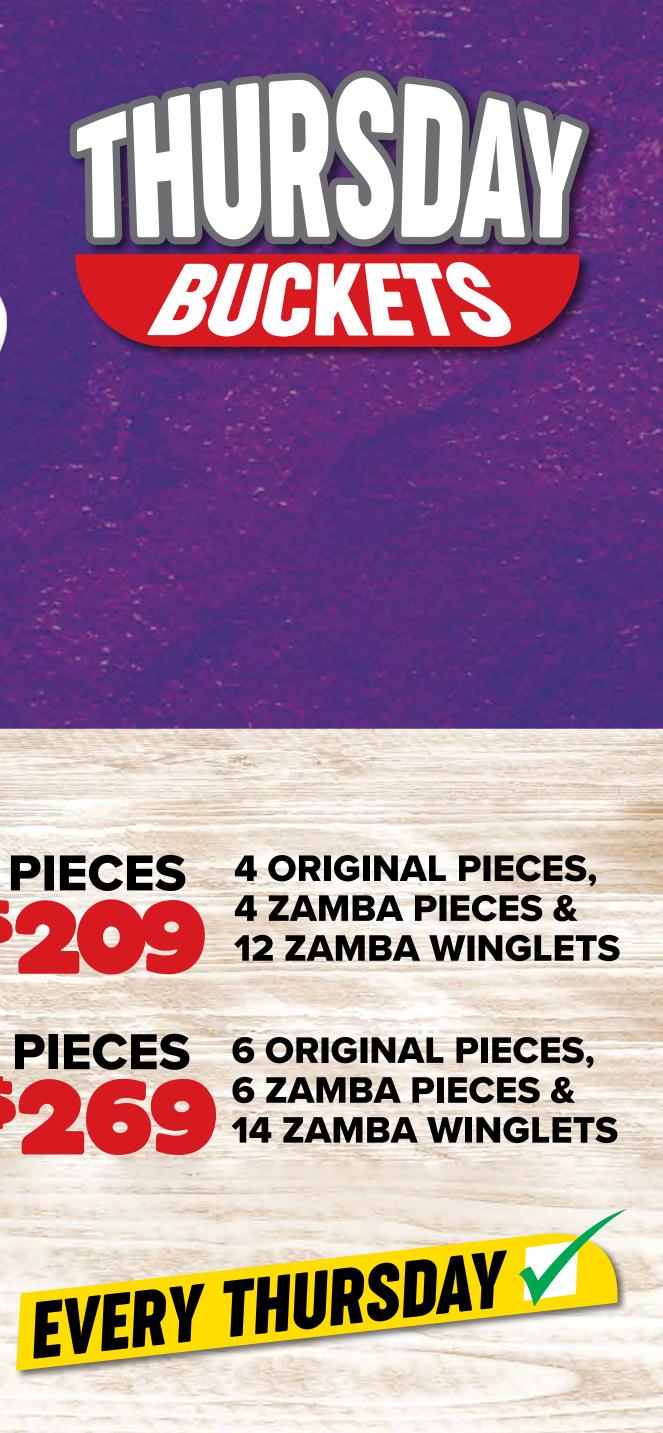

## EVERY THURSDAY 9 PIECES 15 PIECES 21 PIECES 15 149 15 239 15 329

# 

**3 ORIGINAL PIECES, 3 ZAMBA PIECES & 6 ZAMBA WINGLETS** 

**4 ORIGINAL PIECES, 4 ZAMBA PIECES & 12 ZAMBA WINGLETS** 

**26 PIECES** 

**6 ORIGINAL PIECES, 6 ZAMBA PIECES & 14 ZAMBA WINGLETS** 