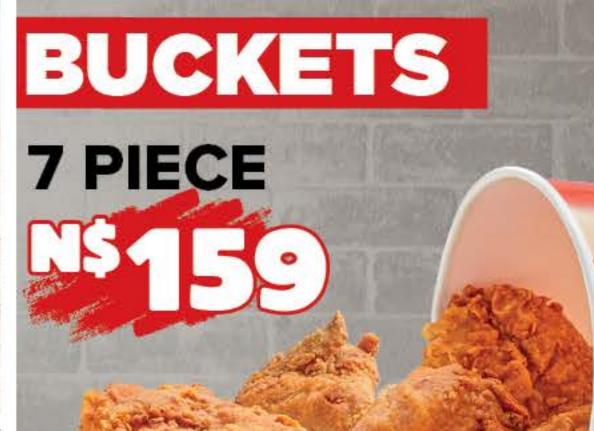

# BUCKETS **7 PIECE** MS-L-

15 PIECE N\$289

9 PIECE N\$ 179 VARIETY BUCKET

**3 ORIGINAL PIECES, 3 ZAMBA PIECES & 6 ZAMBA WINGLETS** 

**20 PIECE** 4 ORIGINAL PIECES, N\$9 20 4 ZAMBA PIECES &

**12 ZAMBA WINGLETS** 