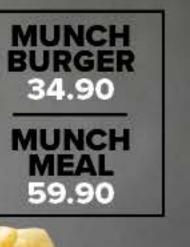

#### BIG BOSS MEAL 6990

BURGERS

DOUBLE MUNCH ONLY 52.90

DOUBLE BIG BOSS MEAL

3, 5, 90

CRIMINAL TASTE

ca Col

DOUBLE MUNCH MEAL