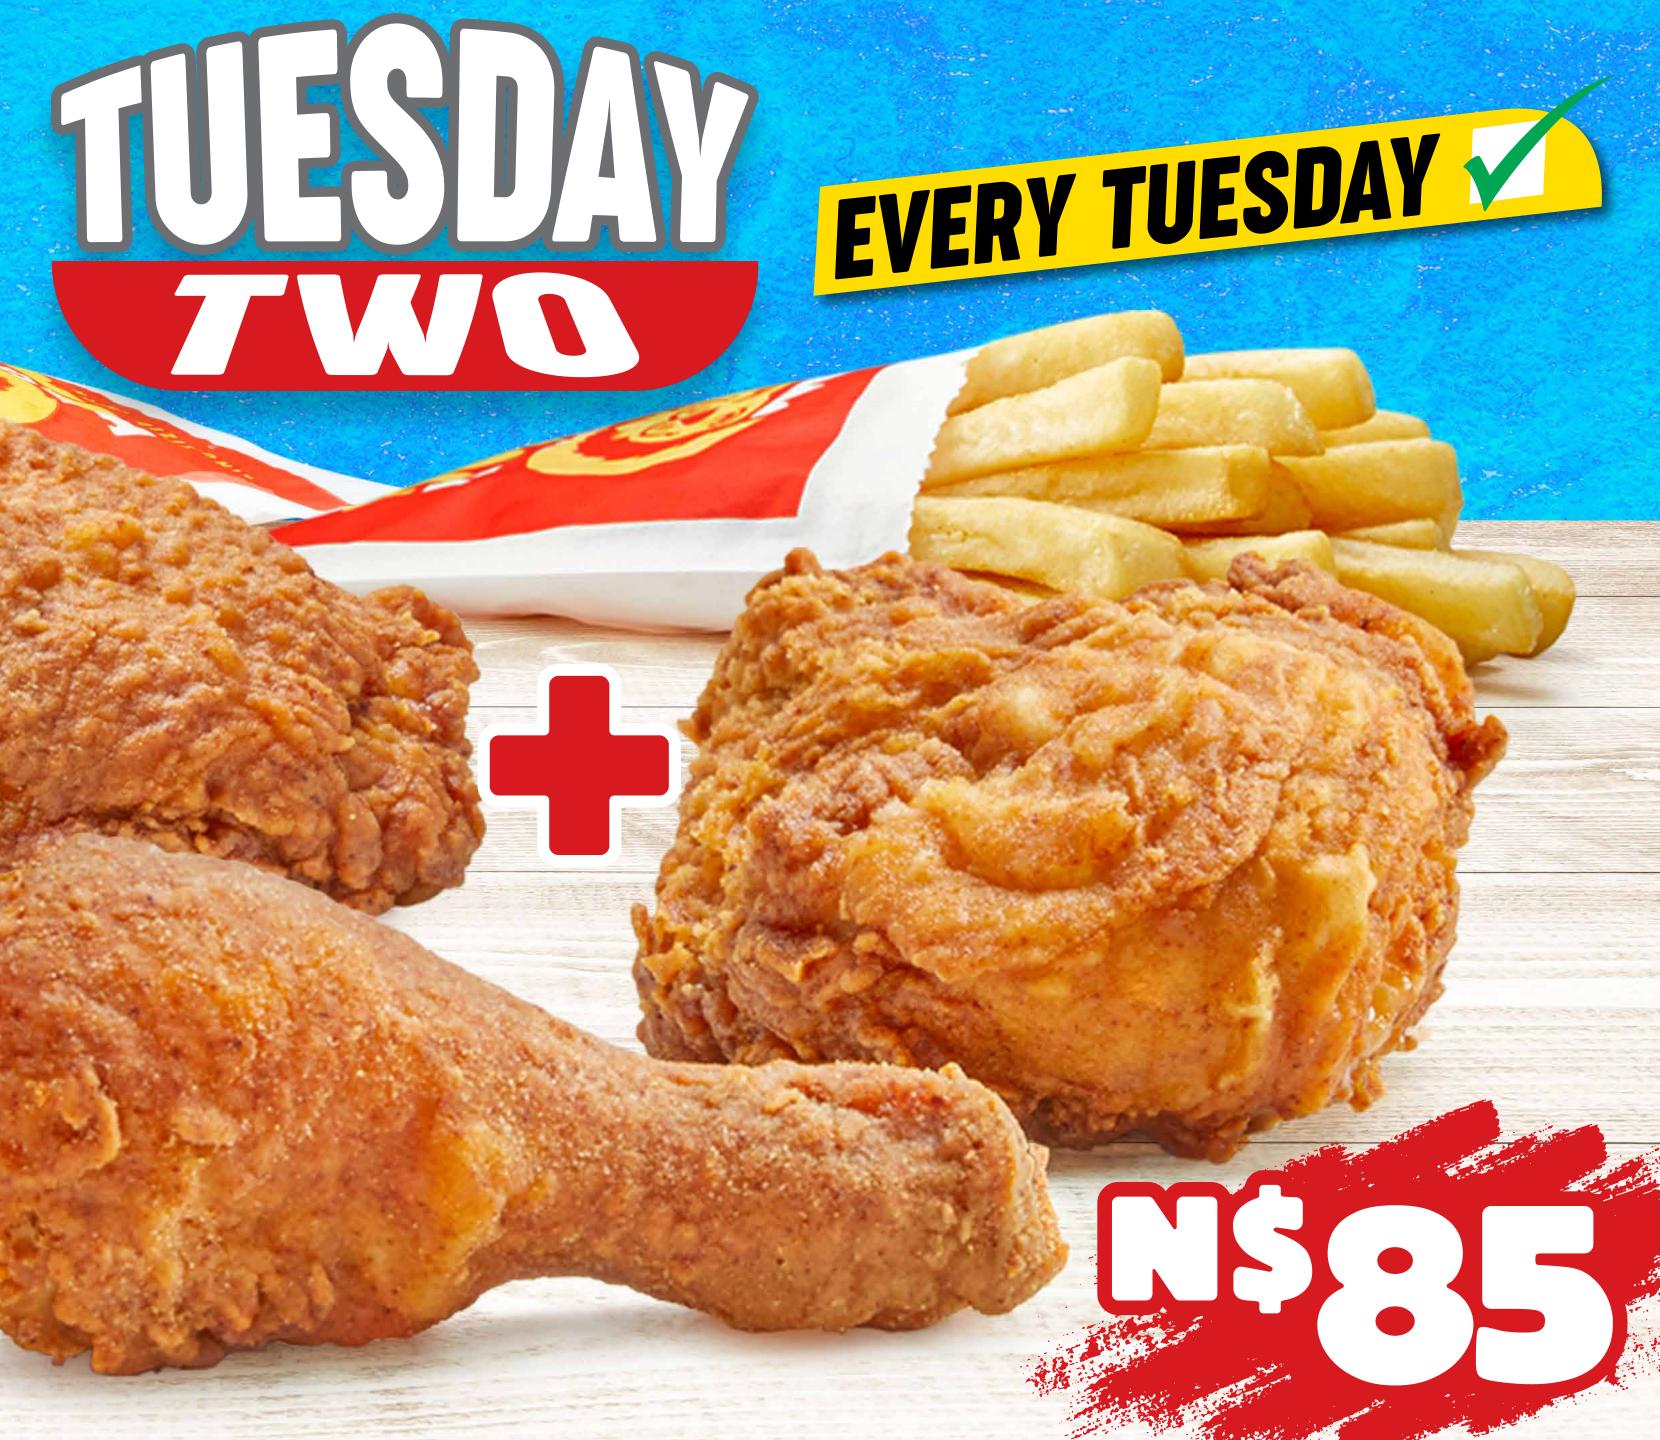

ETS

RIGINAL TASTE

ca Col

0



CHOCOLATE DIP 1000

CONES VANILLA CONE **KING-SIZED CONE DIPPED CONE** 

SNACKS POPS REGULAR POPS LARGE POPS XLARGE **STRIPS MEAL** 

56.90



|                       | DRINKS      |       |
|-----------------------|-------------|-------|
| 6.90<br>9.90<br>11.90 | CAPPY 330ML | 8.90  |
|                       | WATER 500ML | 12.90 |
|                       | DRINK 330ML | 13.90 |
|                       | SCORE 500ML | 15.90 |
| 22.90                 | DRINK 600ML | 16.90 |
| 34.90                 | DRINK 1.25L | 22.90 |
| 44.90                 |             |       |

EXTRAS

**DIPPA SAUCE DIXIE ROLL MINI LOAF** MASH / COLESLAW **KING CRUNCH 1 PIECE CHICKEN CHIPS - REGULAR CHIPS - LARGE CHIPS - XLARGE** 





### BIG BITE 2 + BIG BITE 2 = **TUESDAY TWO**







## EVERY THURSDAY 9 PIECES 15 PIECES 21 PIECES 15 149 15 239 15 329





# 

**3 ORIGINAL PIECES, 3 ZAMBA PIECES & 6 ZAMBA WINGLETS** 







**4 ORIGINAL PIECES, 4 ZAMBA PIECES & 12 ZAMBA WINGLETS** 

**26 PIECES** 

**6 ORIGINAL PIECES, 6 ZAMBA PIECES & 14 ZAMBA WINGLETS**