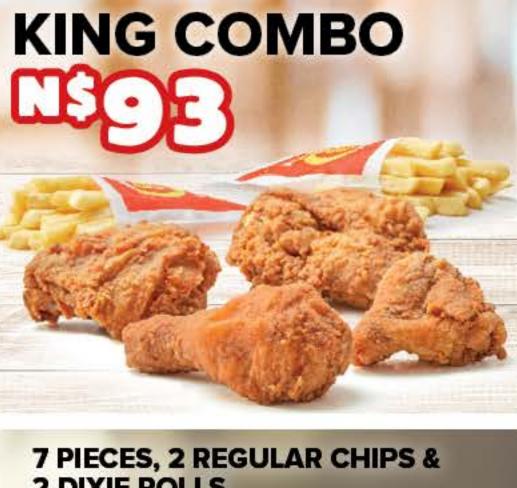

## **4 PIECE MEAL** ROAD

**FESTIVE FEAST** CBJGO

**KING'S FEAST** 9 PIECES, 2 LARGE CHIPS, 6 ZAMBA SPICY WINGLETS & 2 SIDES CEPEC)

7 PIECES, 2 REGULAR CHIPS & **2 DIXIE ROLLS** 