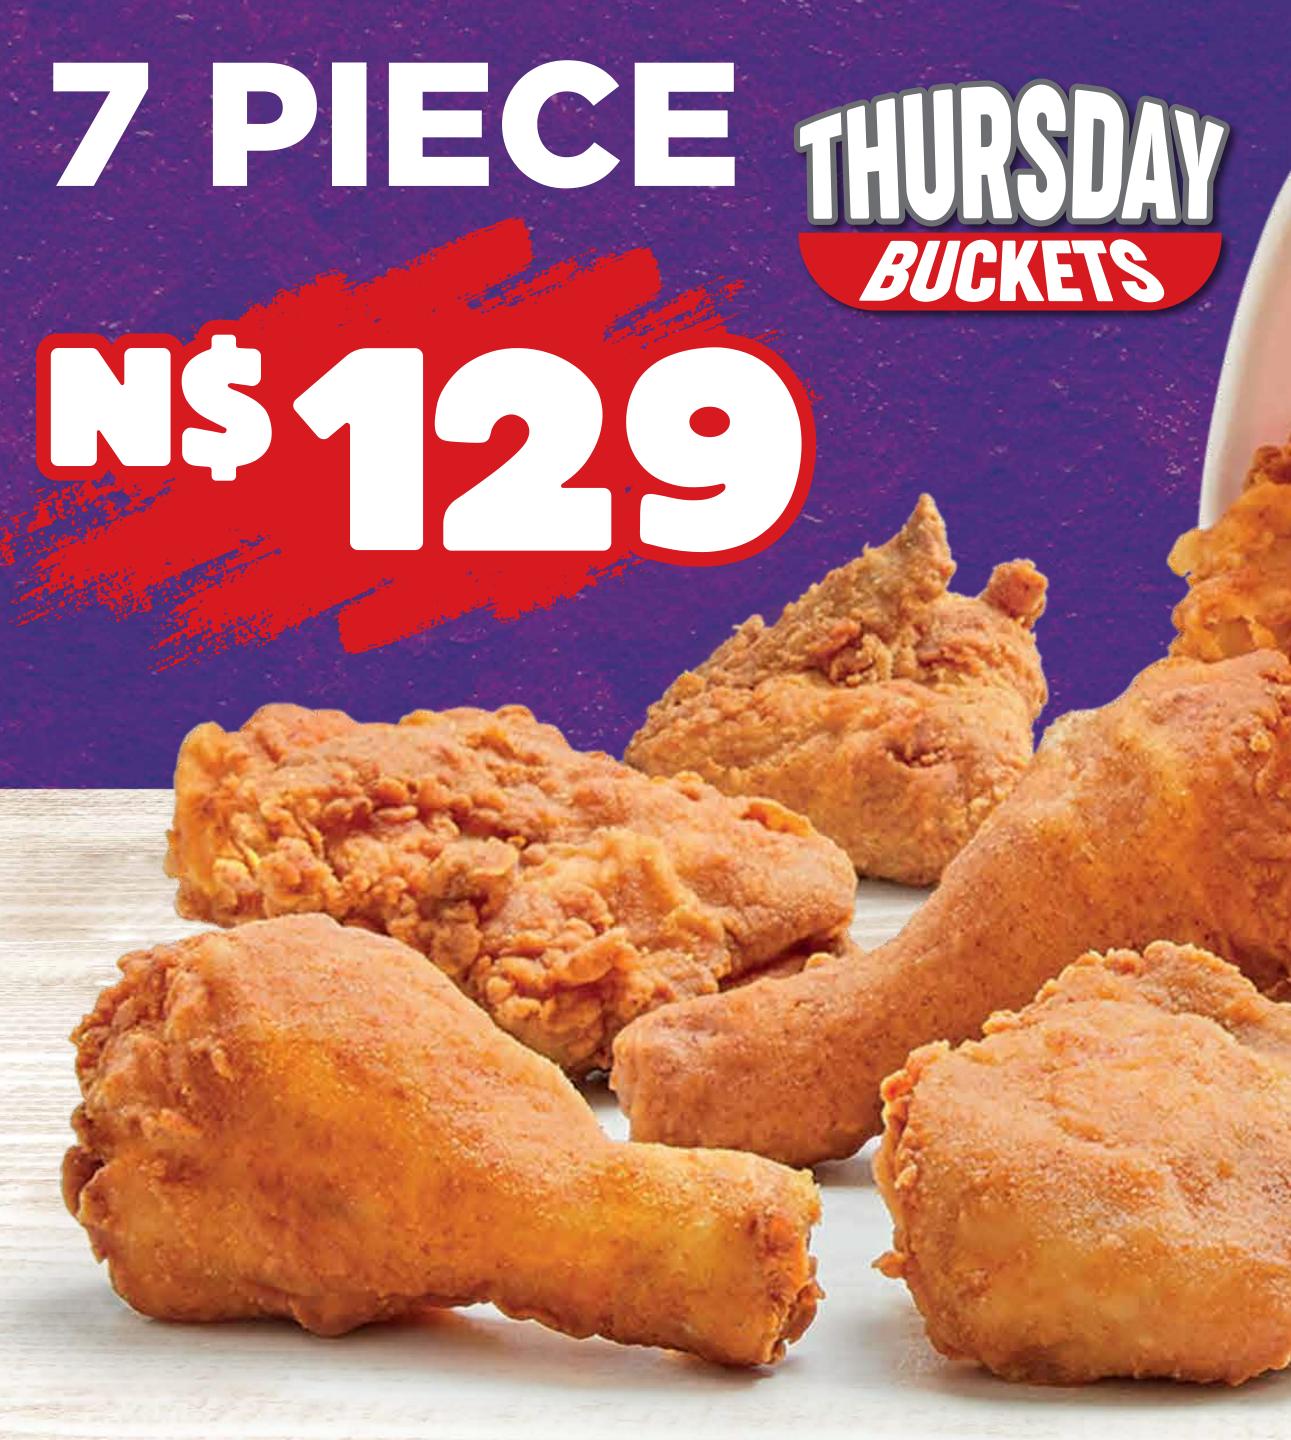

# BUCKETS **7 PIECE** MS-L-

15 PIECE N\$289

9 PIECE N\$ 179 VARIETY BUCKET

**3 ORIGINAL PIECES, 3 ZAMBA PIECES & 6 ZAMBA WINGLETS** 

**20 PIECE** 4 ORIGINAL PIECES, N\$9 20 4 ZAMBA PIECES &

**12 ZAMBA WINGLETS** 